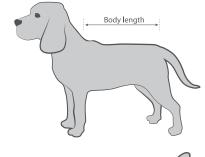

# Guideline for sizes

Size measured from collar to base of the tail.

| Provet Code | Size | Body Length | Suitable for:                                     |
|-------------|------|-------------|---------------------------------------------------|
| BUST BS D1  | XXXS | 25cm        | Small Chihuahua                                   |
| BUST BS D2  | XXS  | 32cm        | Chihuahua, Toy Poodle                             |
| BUST BS D3  | XS   | 38cm        | Yorkshire Terrier, Toy Poodle                     |
| BUST BS D4  | S    | 41cm        | Maltese, Pekingese, French Bulldog, Pugs          |
| BUST BS D5  | М    | 45cm        | English Cocker Spaniel, Samoyed                   |
| BUST BS D6  | L    | 52cm        | Schnauzer, Beagle, Poodle, Fox Terrier, Chow-Chow |
| BUST BS D7  | XL   | 62cm        | Collie, Boxer, Schnauzer, Labrador                |
| BUST BS D8  | XXL  | 73cm        | Rottweiler, Golden Retriever                      |
| BUST BS D9  | XXXL | 75cm        | Saint Bernard, Newfoundlander                     |
|             |      |             |                                                   |