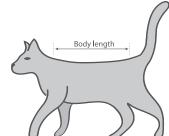

| Provet Code | Size | Body Length | Suitable for:          |
|-------------|------|-------------|------------------------|
| BUST BS C1  | XXXS | 27.5cm      | Small young cat/kitten |
| BUST BS C2  | XXS  | 33cm        | Young cat/kitten       |
| BUST BS C3  | XS   | 38.5cm      | Adult cat              |
| BUST BS C4  | S    | 43.5cm      | Adult cat, large breed |